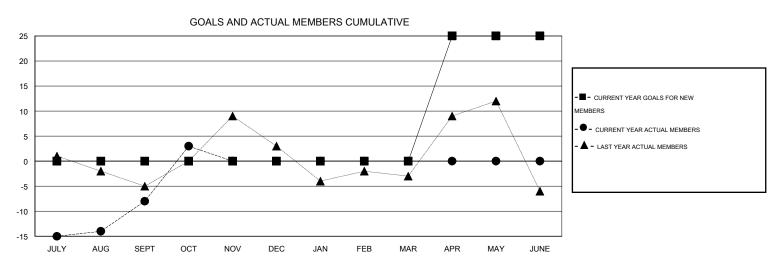

## Judy Hankom **LOCATION MINNESOTA** GMT CA 1 Clubs Members RESULTS FOR 2015-2016 RESULTS FOR 2015-2016 NEW CLUB NEW CLUBS DROPPED NET NEW MEMBER CHARTER AND DROPPED NET QUARTER QUARTER GOAL CLUBS GAIN/LOSS GOAL NEW MEMBERS MEMBERS GAIN/LOSS ADDED 0 0 0 30 38 -8 JULY/AUG/SEPT JULY/AUG/SEPT 0 0 6 0 0 0 17 11 OCT/NOV/DEC OCT/NOV/DEC 0 0 0 0 0 0 0 0 JAN/FEB/MAR JAN/FEB/MAR 1 0 0 0 25 0 0 0 APR/MAY/JUNE APR/MAY/JUNE